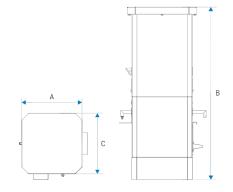

#### **TECHNICAL DATA**

| overall dims [mm] |      |
|-------------------|------|
| Width A           | 600  |
| Height B          | 1700 |
| Depth C           | 600  |

| ELECTRICAL PARAMETERS |             |
|-----------------------|-------------|
| voltage**             | 230 V 50 Hz |
| nominal power [W]     | 450         |
| warranty              | 24 months   |
| manufacturer          | POL-EKO     |