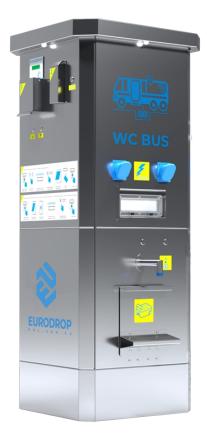

## Service point for camper vans EURODROP COMFORT

The photo above is for reference only, may show additional options not included in standard equipment. The real appearance, particularly color and structure of the material may differ from the ones presented in the photo.

## EuroDrop - service point not only for Camper Vans

The Eurodrop Service Point enables emptying of toilet cassettes, and grey water tanks from camper vans. The emptying of the WC trays is carried via a movable drawer opened by a foot, while the drive-over sewage grid for emptying grey water tank from camper van.

The device also provides an access to to electricity and water intake.

Appropriate choice of configuration of the Eurodrop service point provides free of charge connection to electricity and water fill or it is activated by a fee, which can be taken via coins or a card reader.