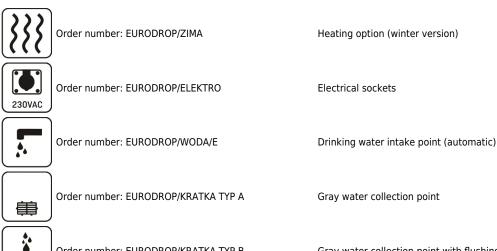

## **OPTIONS AND ACCESSORIES**

Order number: EURODROP/KRATKA TYP B

Gray water collection point with flushing

Bank: ING BŚ o/Wodzisław Śląski | Nr rachunku: 90 1050 1403 1000 0022 0879 5498 | Nr rej. w BDO 000005609 NIP: 647-216-26-87 | REGON: 276111984 | Sad Rejonowy w Gliwicach, X Wydział Gospodarczy | KRS 0001009595

Order number: EURODROP/KRATKA TYP C

Gray water collection point with flushing (winter version)

TWOJE LOGO

Order number: EURODROP/LOGO

Order number: EURODROP/WODOMIERZ

Order number: EURODROP/WODOMIERZ/IMPULS